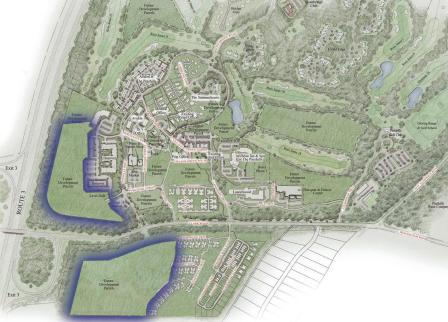

## Up to 500,000 SF of First-Class Office/Medical Space

The Pinehills is a nationally renowned master-planned community with as-of-right permits for 1.3 million square feet of mixed use commercial space and over 3,000 homes. Seconds off Route 3 at Exit 3 in Plymouth, MA, the award-winning 175-acre village town center is one of the country's most celebrated examples of thoughtful community planning and sensitive environmental design. Recently named "Community of the Year" by the National Association of Home Builders, The Pinehills now offers a development opportunity of up to 500,000 square feet of first-class office or medical space on two parcels.

## **Highlights:**

- & Custom homes, condominiums, apartments and cottages
- ♦ 800,000 SF of mixed uses currently built in the vibrant Village Green
- Retail shops and services
- Medical, dental and home care
- ♦ The Market a full service grocery store
- 5 fine restaurants and cafe
- Mirbeau Inn & Spa

- The only 5 Star 36 holes of daily fee golf in Massachusetts at Pinehills Golf Club
- § 18-hole private Old Sandwich Golf Club ranked as one of the top 50 courses in the U.S. by Golf Magazine, and ranked one of the top 100 courses in the world
- ♦ 10 miles of walking and hiking trails
- Racquet and Fitness Center
- Banks
- & U.S. Post Office