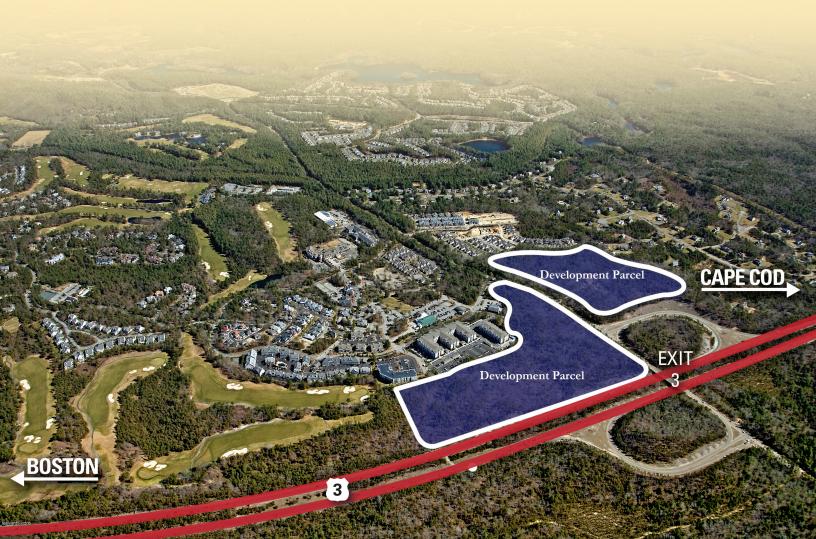

## Up to 500,000 SF of First-Class Office/Medical Space

The Pinehills is a nationally renowned master-planned community with as-of-right permits for 1.3 million square feet of mixed use commercial space and over 3,000 homes. Seconds off Route 3 at Exit 3 in Plymouth, MA, the award-winning 175-acre village town center is one of the country's most celebrated examples of thoughtful community planning and sensitive environmental design. Recently named "Community of the Year" by the National Association of Home Builders, The Pinehills now offers a development opportunity of up to 500,000 square feet of first-class office or medical space on two parcels.

The widely acclaimed Pinehills community is quintessentially New England in a statement location 45 minutes from Boston, 60 minutes from Providence, and less than 10 minutes from Cape Cod. Companies will have access to an unmatched array of amenities.